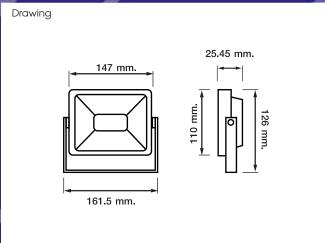

|
| THDi %                      | <20%                         | <20%                         |
| Colour Temperature          | 6500K                        | 3000K                        |
| Beam Angle                  | 120 °                        | 120°                         |
| Luminous flux               | 2,400 Lm                     | 2,300 Lm                     |
| Working Ambient Temperature | -10 °C~45 °C                 | -10°C~45°C                   |
| Working Ambient Humidity    | 10%~90%                      | 10%~90%                      |
| Life Span                   | 40,000 hrs                   | 40,000 hrs                   |
| Protection Grade            | IP65                         | IP65                         |

## Brightness of light