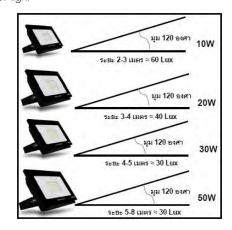

|
| THDi %                      | <20%                         | <20%                         |
| Colour Temperature          | 6500K                        | 3000K                        |
| Beam Angle                  | 120 °                        | 120°                         |
| Luminous flux               | 2,400 Lm                     | 2,300 Lm                     |
| Working Ambient Temperature | -10 °C~45 °C                 | -10°C~45°C                   |
| Working Ambient Humidity    | 10%~90%                      | 10%~90%                      |
| Life Span                   | 40,000 hrs                   | 40,000 hrs                   |
| Protection Grade            | IP65                         | IP65                         |

## Brightness of light