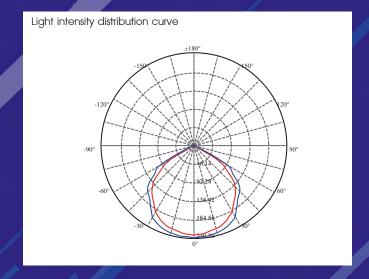

|
| THDi %                      | <20%                         | <20%                         |
| Colour Temperature          | 6500K                        | 3000K                        |
| Beam Angle                  | 120 °                        | 120°                         |
| Luminous flux               | 2,400 Lm                     | 2,300 Lm                     |
| Working Ambient Temperature | -10 °C~45 °C                 | -10°C~45°C                   |
| Working Ambient Humidity    | 10%~90%                      | 10%~90%                      |
| Life Span                   | 40,000 hrs                   | 40,000 hrs                   |
| Protection Grade            | IP65                         | IP65                         |

## Brightness of light